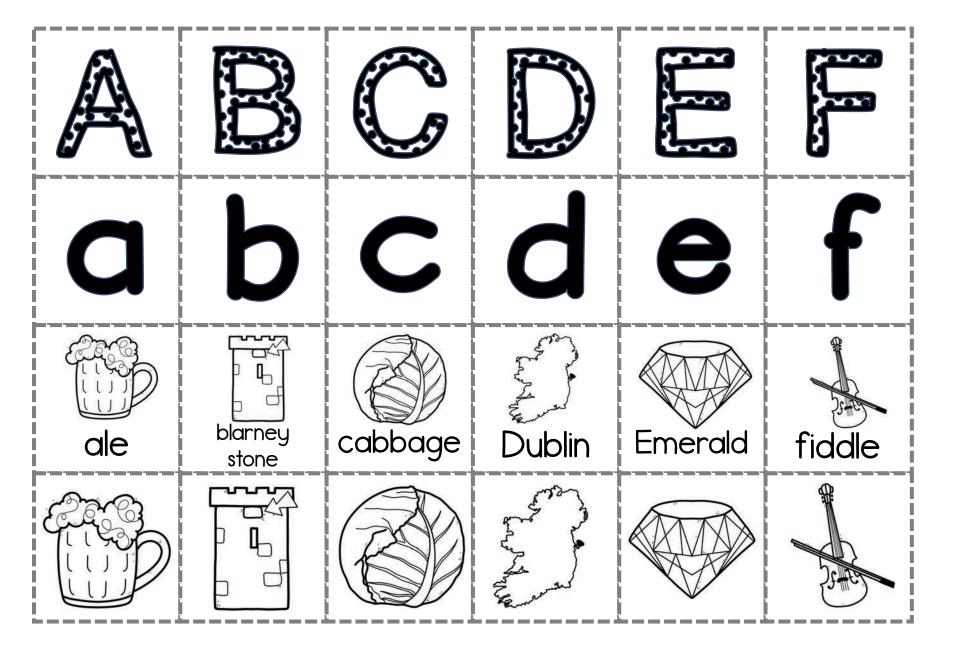

## St. Patrick's Day Alphabet Match

© 2019 Stacey Jones at Simple Living. Creative Learning