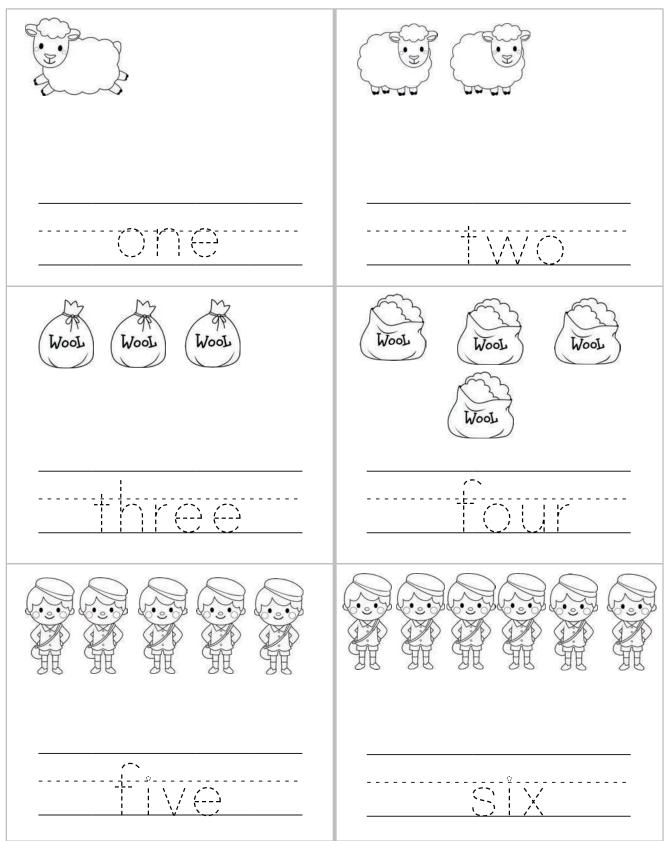

sir, three bags full! One for the master, One for the dame. And one for the little boy Who lives down the lane.







































© Simple Living. Creative Learning





# Count the Objects



© Simple Living. Creative Learning







© Simple Living. Creative Learning



Match the big pictures to the small pictures.



Shadow Matching Cards



#### Shadow Matching Cards



### Shadow Matching Cards



### Trace the path





 $\ensuremath{\mathbb{C}}$  Simple Living. Creative Learning

Trace the path













Puzzles



Puzzles



Puzzles





















Print out on card stock. Cut out and laminate. Use to put in order.









Wool















































### Count and Shade Cards



© Simple Living. Creative Learning

### Counting



#### Counting



© Simple Living. Creative Learning

### Shapes

Trace the shapes and the words.



### Shapes

Trace the shapes and the words.