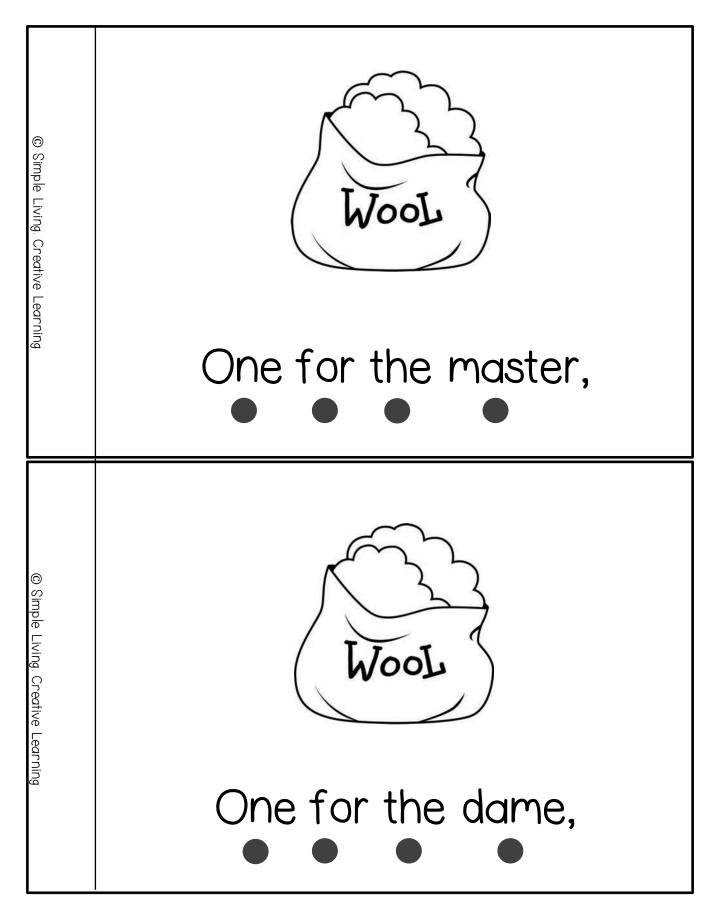

# <u>Baa Baa Black Sheep</u>

Baa, baa, black sheep, have you any wool? Yes sir, yes sir, three bags full! One for the master, One for the dame. And one for the little boy Who lives down the lane.

© Simple Living. Creative Learning