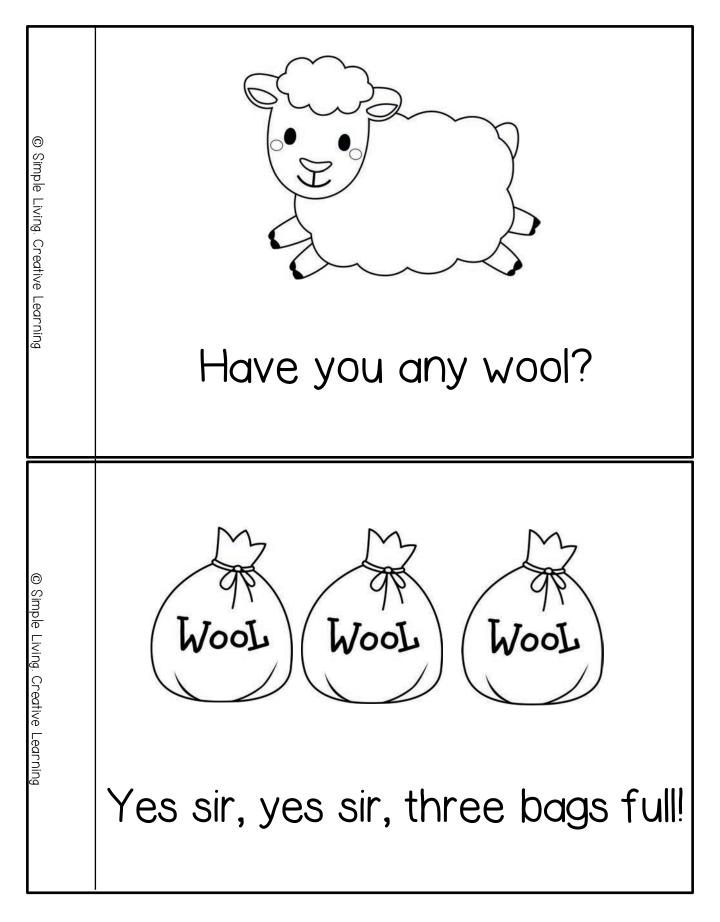

# <u>Baa Baa Black Sheep</u>

Baa, baa, black sheep, have you any wool? Yes sir, yes sir, three bags full! One for the master, One for the dame. And one for the little boy Who lives down the lane.

© Simple Living. Creative Learning