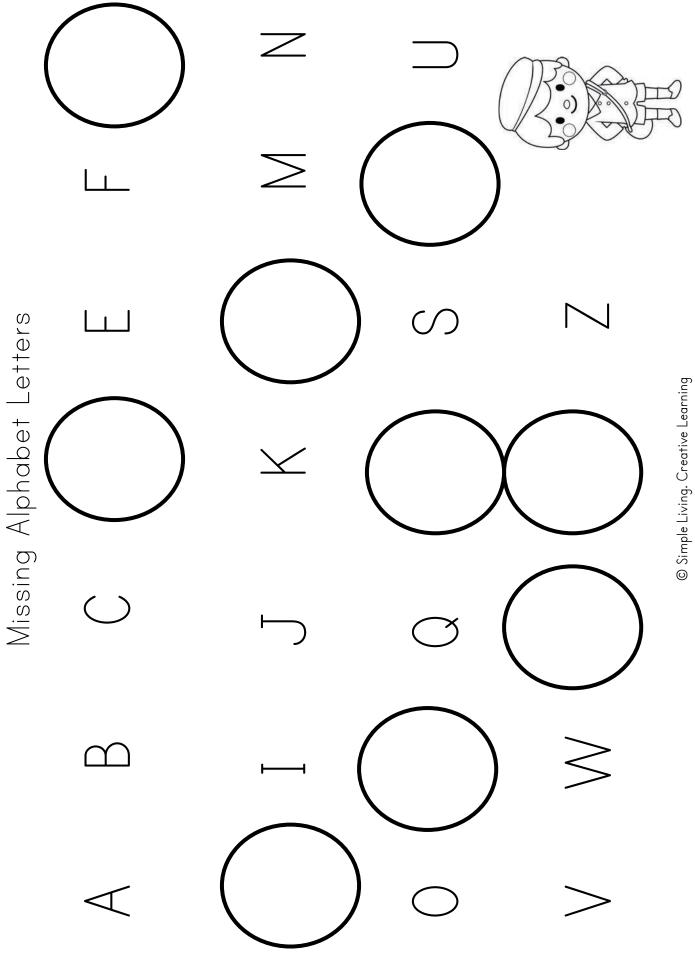

se printables.
- Share the files with anyone else.
- Store or sell them on any website.
  - Claim them as your own.
- Print and sell or distribute them to others

Graphics:



# <u>Baa Baa Black Sheep</u>

Baa, baa, black sheep, have you any wool? Yes sir, yes sir, three bags full! One for the master, One for the dame. And one for the little boy Who lives down the lane.







































© Simple Living. Creative Learning





# Count the Objects



© Simple Living. Creative Learning







© Simple Living. Creative Learning



Match the big pictures to the small pictures.



Shadow Matching Cards



#### Shadow Matching Cards



### Shadow Matching Cards



### Trace the path





 $\ensuremath{\mathbb{C}}$  Simple Living. Creative Learning

Trace the path













Puzzles



Puzzles



Puzzles





















Print out on card stock. Cut out and laminate. Use to put in order.









Wool















































### Count and Shade Cards



© Simple Living. Creative Learning

### Counting



#### Counting



© Simple Living. Creative Learning

### Shapes

Trace the shapes and the words.



### Shapes

Trace the shapes and the words.