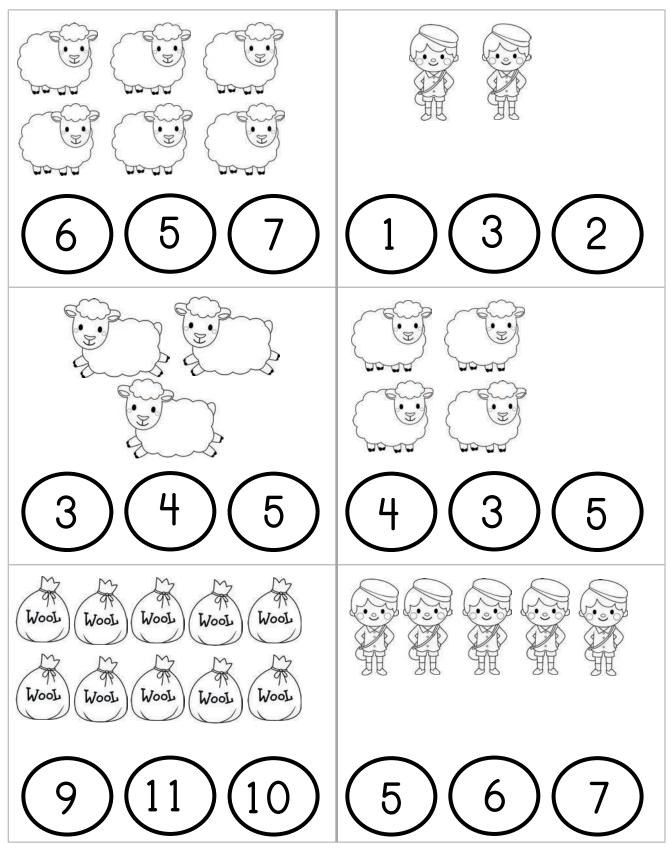

, baa, black sheep, have you any wool? Yes sir, yes sir, three bags full! One for the master, One for the dame. And one for the little boy Who lives down the lane.







































© Simple Living. Creative Learning





# Count the Objects



© Simple Living. Creative Learning







© Simple Living. Creative Learning



Match the big pictures to the small pictures.



Shadow Matching Cards



#### Shadow Matching Cards



### Shadow Matching Cards



### Trace the path





 $\ensuremath{\mathbb{C}}$  Simple Living. Creative Learning

Trace the path













Puzzles



Puzzles



Puzzles





















Print out on card stock. Cut out and laminate. Use to put in order.









Wool















































### Count and Shade Cards



© Simple Living. Creative Learning

### Counting



#### Counting



© Simple Living. Creative Learning

### Shapes

Trace the shapes and the words.



### Shapes

Trace the shapes and the words.