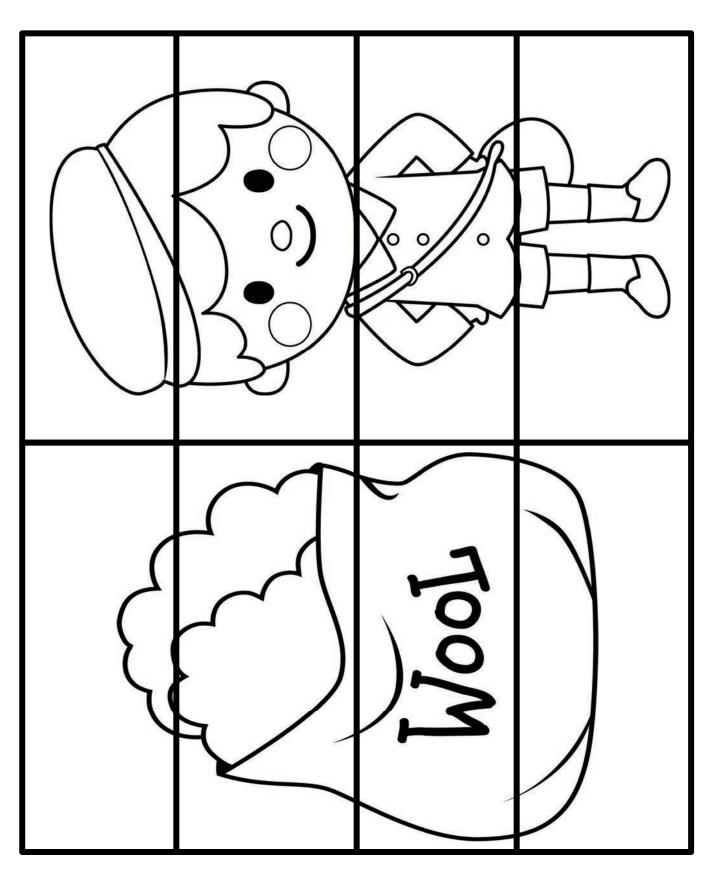

### Trace the path

 $\ensuremath{\mathbb{C}}$  Simple Living. Creative Learning

Trace the path

Puzzles

Puzzles

Puzzles

Print out on card stock. Cut out and laminate. Use to put in order.

Wool