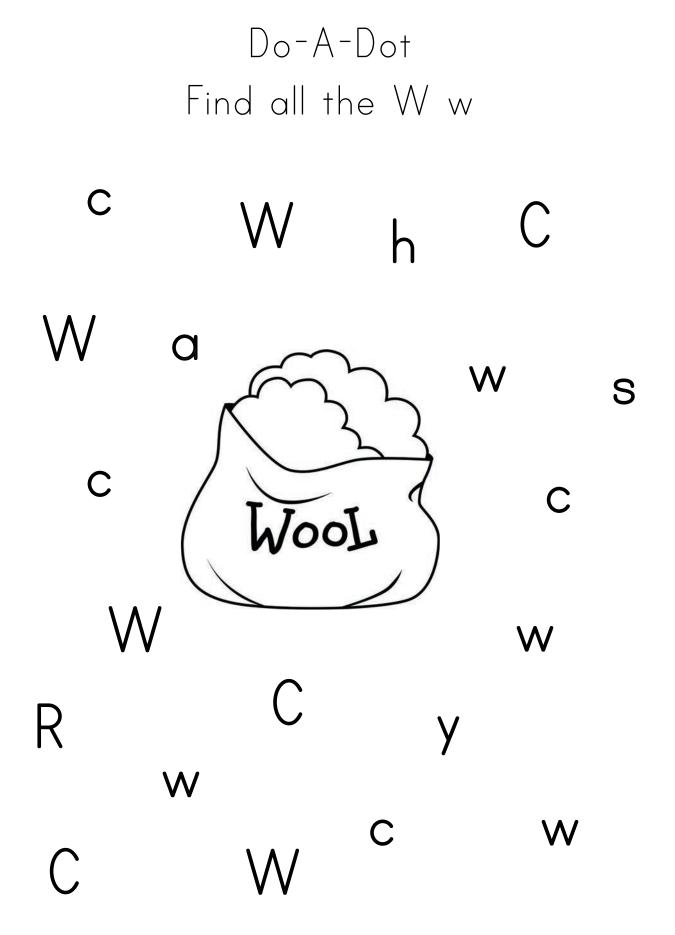

### Trace the path

 $\ensuremath{\mathbb{C}}$  Simple Living. Creative Learning

Trace the path

Puzzles

Puzzles

Puzzles

Print out on card stock. Cut out and laminate. Use to put in order.

Wool