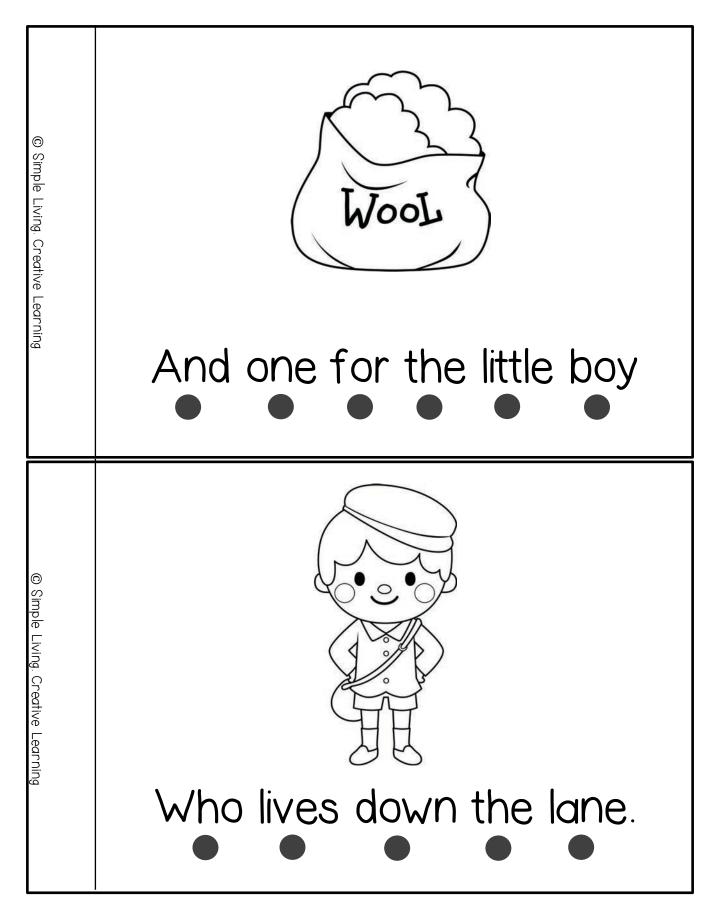

# <u>Baa Baa Black Sheep</u>

Baa, baa, black sheep, have you any wool? Yes sir, yes sir, three bags full! One for the master, One for the dame. And one for the little boy Who lives down the lane.

© Simple Living. Creative Learning